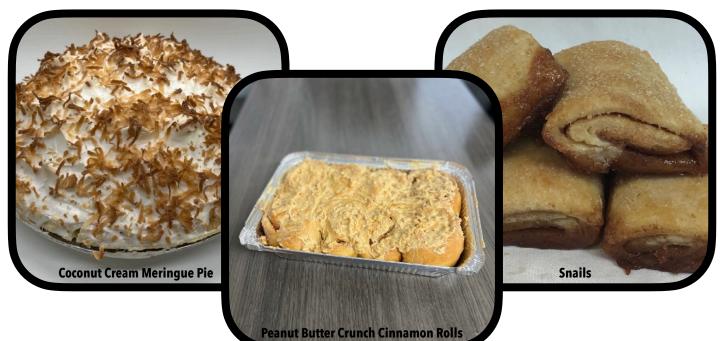

# Snails

**Pie Dough Strips Rolled in Cinnamon, Sugar & Butter! Delicious with Coffee!** Sold in Dozen Bags

# CINNAM@N R@LLS

#### Eight of Our Deliciously-Sweet Cinnamon Rolls Made with the Original Recipe from 1947