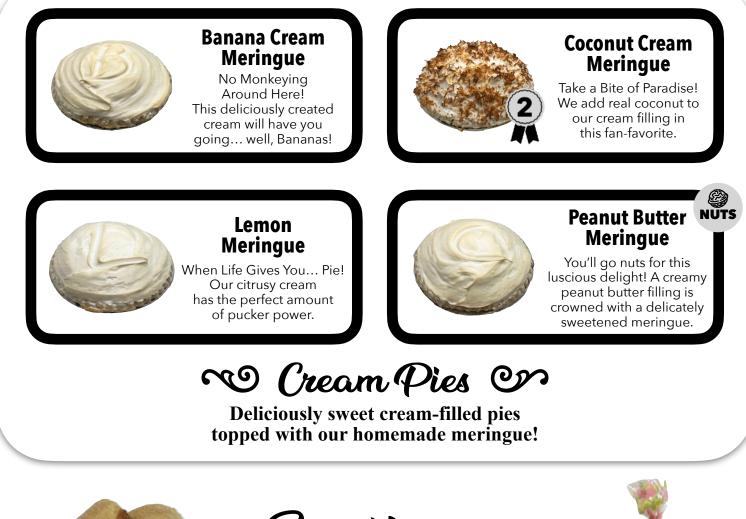

## Let Us Do Your Baking

**The Pie Shoppe** is celebrating 38 years of helping groups reach their financial goals through fundraising! Back in the fall of 1986, two moms from Conemaugh Township High School Band in Somerset County approached us about selling our pies as a fundraiser for their band. Since that time, we have helped over 5000 school organizations, churches, relay for life teams, band boosters, youth groups, boy scouts, sports teams and dance troupes reach their financial goals by selling our pies and rolls.