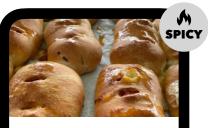

**Pepperoni** A True Fan-Favorite! Pepperoni Rolled With a Provolone & Mozzarella Cheese Blend

**Pyro** Five-Alarm Flavor Packed with Capicola, Pepper Jack Cheese & Jalapeños